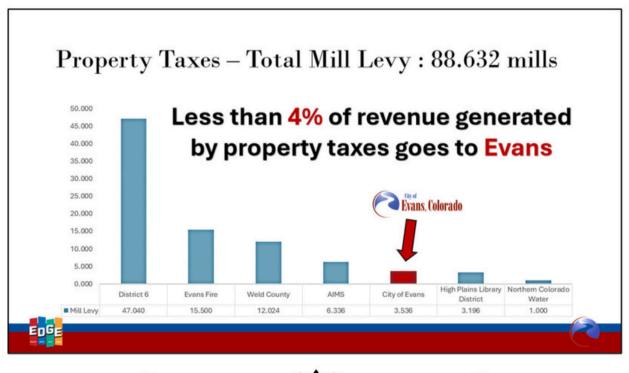

### **REVENUE** challenges

Evans' General Fund operations are largely funded by sales tax as property taxes only account for a mere 5% of tax revenue.