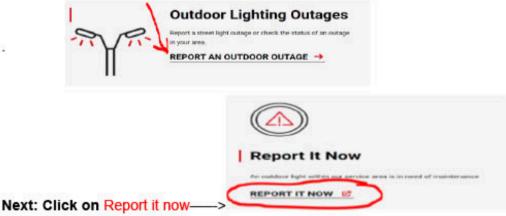

ber will be on the street side of the pole and will either have two numbers over two, or three over three.

For Example



Xcel Energy relies on the information you provide so please be as specific as possible. If the pole does not have a number, then please provide the address behind the pole, or a description of where the pole is located.

For example: The light is located on the Southwest corner of E. 16th Ave and Pennsylvania.

#### Where to report a Street light Outage?

#### Go to https://co.my.xcelenergy.com/s/

FIRST: Select the Outages icon at the top of the page as indicated below



Need assistance? Call 1-800-895-4999 For 24-hour Customer Service



NEXT: Scroll to the bottom of the page and look for Outdoor lighting Outages and click on REPORT AN OUTDOOR OUTAGE as seen below



Finally: Enter your information.

1. Your name

2. Your email address: This is used to inform you when the light is repaired.

3. Contact phone number: This will be used to contact you should we have any questions regarding your repair request.

Pole information: \*\*\*\*If an outdoor lighting pole is broken, please call Xcel Energy Customer Care at 1-800-895-4999.

- 1. Select the problem with the light
- 2. Pole number: This is where you would enter the two over two or three over three numbers on the pole.
- 3. Light location: This is the Address where the light is located. Please provide as much specific information as you can.
- 4. Comments: Provide any additional information that you believe would be helpful

Lastly: You may Add more outages if there are more than one or hit the sub