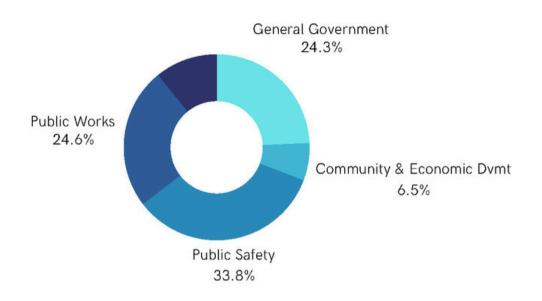

#### <u>City of Evans</u> Fund Statement by Fund Type - 2025 Budget

|                                 | General<br>Fund | Sp | ecial Revenue<br>Funds | C  | Funds      | Enterprise<br>Funds | Fiduciary<br>Funds | Total         |
|---------------------------------|-----------------|----|------------------------|----|------------|---------------------|--------------------|---------------|
| Beginning Balance               | \$ 12,983,370   | \$ | 4,548,129              | \$ | 11,473,732 | \$ 12,482,847       | \$ 49,470          | \$ 41,537,548 |
| Revenues:                       |                 |    | · -                    |    | -          |                     | -                  | -             |
| Sales Tax                       | 11,559,993      |    | -                      |    | 6,557,253  | -                   | -                  | 18,117,246    |
| Property Tax                    | 938,762         |    |                        |    | -          | -                   | -                  | 938,762       |
| Other Taxes                     | 1,823,984       |    |                        |    | -          | -                   | 14                 | 1,823,984     |
| License & Permits               | 1,488,362       |    | 800                    |    | -          |                     |                    | 1,489,162     |
| Intergovernmental               | 1,967,000       |    | 303,910                |    | 781,910    | -                   |                    | 3,052,820     |
| Charges for Services            | 429,300         |    | 4,471,422              |    | -          | 18,934,788          |                    | 23,835,510    |
| Fines & Forfeitures             | 534,480         |    | 14,220                 |    | -          |                     |                    | 548,700       |
| Miscellaneous                   | 784,000         |    | 92,223                 |    | 31,291,945 | 219,776             | 6,000              | 32,393,944    |
| Subtotal                        | 19,525,881      |    | 4,882,575              |    | 38,631,108 | 19,154,564          | -                  | 82,194,128    |
| Interfund Transfer In           | 1,605,396       |    |                        |    | :          | :                   | -                  | 1,605,396     |
| Total Available                 | 21,131,277      |    | 4,882,575              |    | 38,631,108 | 19,154,564          | •                  | 83,799,524    |
| Free of the second              |                 |    |                        |    |            |                     |                    | -             |
| Expenditures:                   | 0.007.000       |    | 1 010 000              |    | -          |                     |                    | -             |
| General Government              | 6,607,839       |    | 1,612,663              |    | -          | -                   | -                  | 8,220,502     |
| Community/ Economic Development | 1,766,489       |    | 400.000                |    | 25 000 000 |                     | -                  | 1,766,489     |
| Public Safety                   | 9,168,982       |    | 400,000                |    | 35,000,000 |                     | -                  | 44,568,982    |
| Public Works                    | 6,677,396       |    | 1,100,000              |    | 12,009,670 | 14,190,898          | -                  | 33,977,964    |
| Culture, Parks, and Recreation  | 2,930,210       |    | 1,492,000              |    | -          | -                   | 6,000              | 4,428,210     |
| Debt Service                    | -               |    | -                      |    | -          | 2,909,486           | -                  | 2,909,486     |
| Subtotal                        | 27,150,916      |    | 4,604,663              |    | 47,009,670 | 17,100,384          | -                  | 95,865,633    |
| Interfund Transfer Out          | -               |    | 59,953                 |    | -          | 1,545,443           |                    | 1,605,396     |
| Total Disbursements             | 27,150,916      |    | 4,664,616              |    | 47,009,670 | 18,645,827          |                    | 97,471,029    |
| Nonspendable                    |                 |    | -                      |    | -          | -                   | -                  | -             |
| Restricted: External            |                 |    | 752,838                |    | 23,000     | -                   | 49,470             | 825,308       |
| Restricted: Internal            | 6,750,000       |    | 1,265,666              |    | -          | 9,954,977           | -                  | 17,970,643    |
| Available                       | 213,731         |    | 2,747,584              |    | 3,072,170  | 3,036,607           | -                  | 9,070,092     |
| Ending Balance                  | \$ 6,963,731    | \$ | 4,766,088              | \$ | 3,095,170  | \$ 12,991,584       | \$ 49,470          | \$ 27,866,043 |