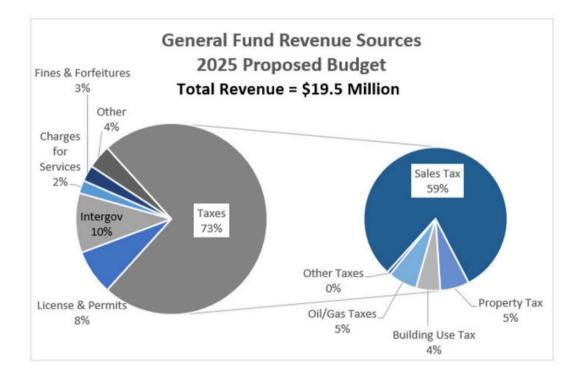

### **REVENUE** challenges

Evans' General Fund operations are largely funded by sales tax as property taxes only account for a mere 5% of tax revenue.