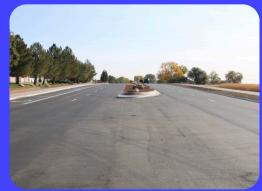

### <u>37th Street now open for 2-lane traffic in both</u>

A major project that has been undertaken using a portion of the road tax revenue has been the widening project on 37th St. Last year, Phase 1 was completed, this year, Phase 2A was undertaken which widened the roadway to four lanes with a landscaped center median between Sienna Ave. and Stampede Dr., with the roadway opening for two lanes in both directions in October. Some additional landscaping work will be completed in the spring, to assure that plants can take root and receive adequate irrigation to thrive. Design work for Phase 2B, which will widen the roadway from Stampede Dr. where work concluded this year to 35th Ave., is well underway and work on the project will begin in the spring, with the 1% road tax revenue contributing a portion of the funding. Further west, negotiations are underway to widen 37th St. in the same manner between 65th Ave. east to Arrowhead Dr., with work expected to commence on this portion in 2026.

37th Street paving work complete