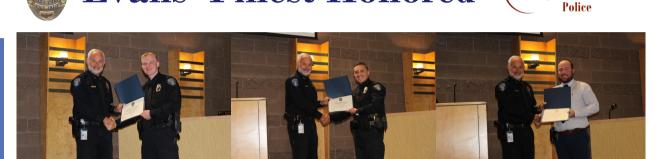

Scan the QR code to have the Evans Express sent to your inbox for free every month!

At the September 17 City Council meeting, Evans Chief of Police, Rick Brandt, honored three Evans Police Officers with awards commending exceptional service. Officers Luis Garcia (center) and Ian Bodrogi (left) were bestowed the Meritorious Service Award for preventing a suicide attempt. Detective Codie Thomasson (right) was honored with the Department's the Life-Saving Award for responding to an incident involving a choking toddler, saving the child's life while providing comfort and support to his distraught family. (below) Officer Bodrogi was officially sworn in and had his formal badge pinning.