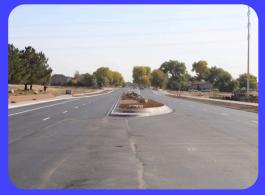

### <u>37th Street now open for 2-lane traffic in both</u>

A major project that has been undertaken using a portion of the road tax revenue has been the widening project on 37th St. Last year, Phase 1 was completed, this year, Phase 2A was undertaken which widened the roadway to four lanes with a landscaped center median between Sienna Ave. and Stampede Dr., with the roadway opening for two lanes in both directions in October. Some additional landscaping work will be completed in the spring, to assure that plants can take root and receive adequate irrigation to thrive. Design work for Phase 2B, which will widen the roadway from Stampede Dr. where work concluded this year to 35th Ave., is well underway and work on the project will begin in the spring, with the 1% road tax revenue contributing a portion of the funding. Further west, negotiations are underway to widen 37th St. in the same manner between 65th Ave. east to Arrowhead Dr., with work expected to commence on this portion in 2026.

37th Street paving work complete