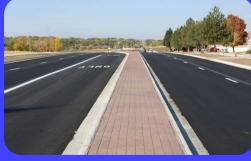

### <u>37th Street now open for 2-lane traffic in both</u>

A major project that has been undertaken using a portion of the road tax revenue has been the widening project on 37th St. Last year, Phase 1 was completed, this year, Phase 2A was undertaken which widened the roadway to four lanes with a landscaped center median between Sienna Ave. and Stampede Dr., with the roadway opening for two lanes in both directions in October. Some additional landscaping work will be completed in the spring, to assure that plants can take root and receive adequate irrigation to thrive. Design work for Phase 2B, which will widen the roadway from Stampede Dr. where work concluded this year to 35th Ave., is well underway and work on the project will begin in the spring, with the 1% road tax revenue contributing a portion of the funding. Further west, negotiations are underway to widen 37th St. in the same manner between 65th Ave. east to Arrowhead Dr., with work expected to commence on this portion in 2026.

37th Street paving work complete